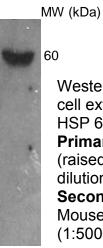

## **Recommended Dilution:**

Western Blotting: 1:3,000-1:5,000

ELISA: 1:10,000-1:20,000

Western Blot using HEK293 cell extract for detection of HSP 60: **Primary Ab:** HSP 60 mAb (raised in mouse), 1:2000 dilution **Secondary Ab:** Rabbit anti-Mouse IgG-HRP (1:5000Dilution)